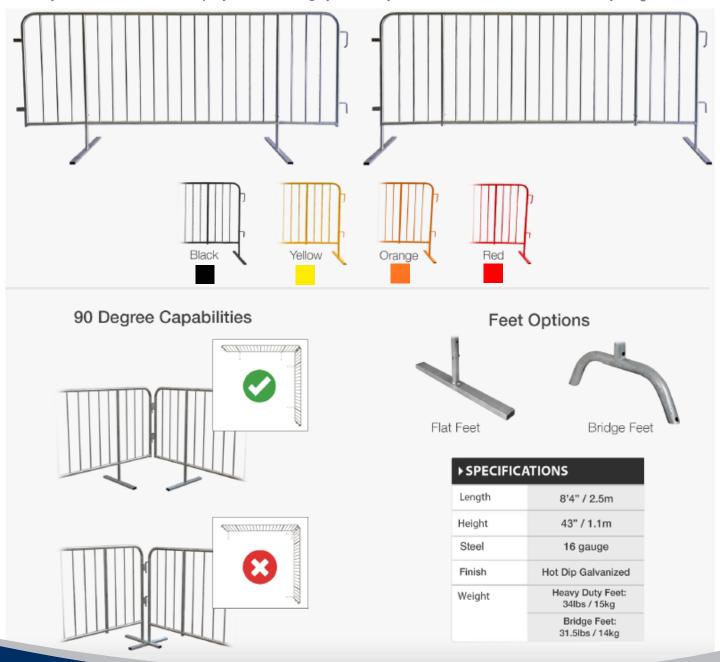

The 21 uprights are set just 3. 75" apart and are fully inserted into the frame before welding providing extraordinary strength. The feet can be set at the outside of the frame or inboard to provide greater support should the barricade be climbed on.

The inboard position also allows the barricades to be set at right angles. Supplied with Heavy Duty Feet for maximum durability or Bridge Feet for use on uneven ground such as grass. The barricades interlock using the industry standard hook and loop system fastening system so you can create a crowd barrier of any length.